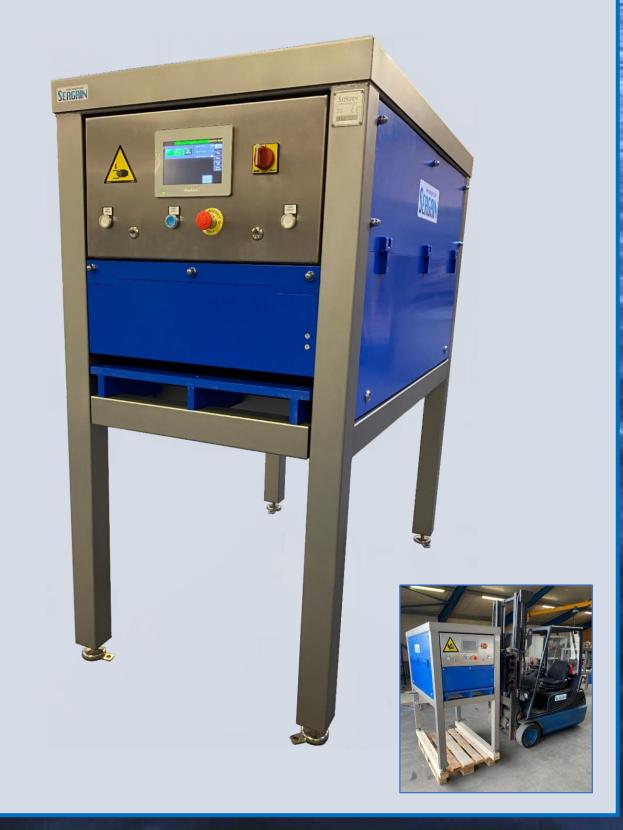

## **SEP** Frozen Block Separator

S

FAR

P

General Specifications – SEP block separator

| SEP - Separator | Supply voltage      | Power rating | Weight | Size mm |     |      |
|-----------------|---------------------|--------------|--------|---------|-----|------|
| Туре            | AC                  | kW           | Kg     | L       | W   | Н    |
| SEP-423         | 3 x 400V & PE/Hz 50 | 2            | 600    | 1442    | 812 | 1620 |