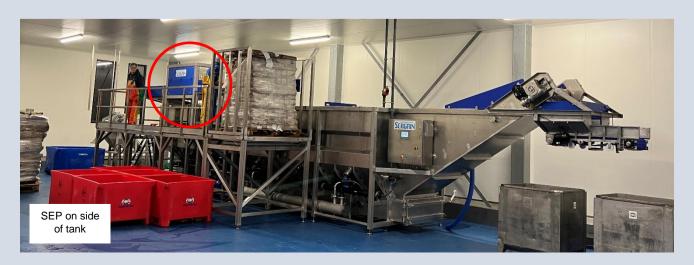

## **SEP** Frozen Block Separator

S

FAR

P

## **Description of the SEP block separator functionality.**

- Block frozen fish, typically tempered from -20°c to about -10°c, can now be disintegrated before further thawing. This is possible with the SEP separator !
- Plenty of power is used in the compact but strongly built machine. However the fish are not broken or bent. The fillets-to-be are unharmed.
- Thawing single fish is much easier than thawing massive blocks, this because of the larger surface area. Hence less warm water and no airblast is needed for the following thawing in water or seawater.

This is of great importance for the quality and yield.

- The larger the fish the greater the successrate. Large fish may disintegrate completely from the block, whereas smaller fish may stay a few stuck together yet ice between them is cracked already so they are easily thawed because of the greater access area per fish compared to massive blocks.
- Flounders in several layers per block are even more stuck together, but a gentle cracking made by the SEP will create shortcuts for the water to enter and the thawing time is about halved compared to massive block thawing.
- Blocks of any standard size from 7,5 kg to 50 kg can be disintegrated. The SEP is automatically adjusting to the very blocks it is fed with. Manual and automatic infeed possible. Capacity up to 6 ton per hour.