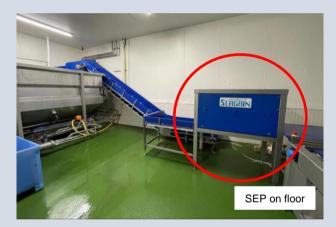

## **Description of the SEP block separator functionality.**

- Block frozen fish, typically tempered from -20°c to about -10°c, can now be disintegrated before further thawing. This is possible with the SEP separator !
- Plenty of power is used in the compact but strongly built machine. However the fish are not broken or bent. The fillets-to-be are unharmed.
- Thawing single fish is much easier than thawing massive blocks, this because of the larger surface area. Hence less warm water and no airblast is needed for the following thawing in water or seawater.

This is of great importance for the quality and yield.

- The larger the fish the greater the successrate. Large fish may disintegrate completely from the block, whereas smaller fish may stay a few stuck together yet ice between them is cracked already so they are easily thawed because of the greater access area per fish compared to massive blocks.
- Flounders in several layers per block are even more stuck together, but a gentle cracking made by the SEP will create shortcuts for the water to enter and the thawing time is about halved compared to massive block thawing.
- Blocks of any standard size from 7,5 kg to 50 kg can be disintegrated. The SEP is automatically adjusting to the very blocks it is fed with. Manual and automatic infeed possible. Capacity up to 6 ton per hour.

General Specifications – SEP block separator

| SEP - Separator | Supply voltage      | Power rating | Weight | Size mm |     |      |
|-----------------|---------------------|--------------|--------|---------|-----|------|
| Туре            | AC                  | kW           | Kg     | L       | W   | Н    |
| SEP-423         | 3 x 400V & PE/Hz 50 | 2            | 600    | 1442    | 812 | 1620 |