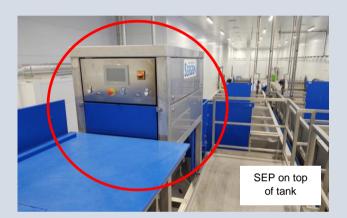

## **Description of the SEP block separator functionality.**

- Block frozen fish, typically tempered from -20°c to about -10°c, can now be disintegrated before further thawing. This is possible with the SEP separator !
- Plenty of power is used in the compact but strongly built machine. However the fish are not broken or bent. The fillets-to-be are unharmed.
- Thawing single fish is much easier than thawing massive blocks, this because of the larger surface area. Hence less warm water and no airblast is needed for the following thawing in water or seawater.

This is of great importance for the quality and yield.

- The larger the fish the greater the successrate. Large fish may disintegrate completely from the block, whereas smaller fish may stay a few stuck together yet ice between them is cracked already so they are easily thawed because of the greater access area per fish compared to massive blocks.
- Flounders in several layers per block are even more stuck together, but a gentle cracking made by the SEP will create shortcuts for the water to enter and the thawing time is about halved compared to massive block thawing.
- Blocks of any standard size from 7,5 kg to 50 kg can be disintegrated. The SEP is automatically adjusting to the very blocks it is fed with. Manual and automatic infeed possible. Capacity up to 6 ton per hour.

General Specifications – SEP block separator

| SEP - Separator | Supply voltage      | Power rating | Weight | Size mm |     |      |
|-----------------|---------------------|--------------|--------|---------|-----|------|
| Туре            | AC                  | kW           | Kg     | L       | W   | Н    |
| SEP-423         | 3 x 400V & PE/Hz 50 | 2            | 600    | 1442    | 812 | 1620 |