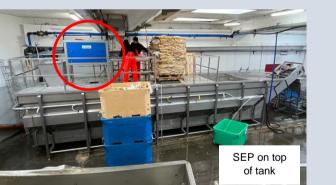

## **Description of the SEP block separator functionality.**

- Block frozen fish, typically tempered from -20°c to about -10°c, can now be disintegrated before further thawing. This is possible with the SEP separator !
- Plenty of power is used in the compact but strongly built machine. However the fish are not broken or bent. The fillets-to-be are unharmed.
- Thawing single fish is much easier than thawing massive blocks, this because of the larger surface area. Hence less warm water and no airblast is needed for the following thawing in water or seawater.

This is of great importance for the quality and yield.

- The larger the fish the greater the successrate. Large fish may disintegrate completely from the block, whereas smaller fish may stay a few stuck together yet ice between them is cracked already so they are easily thawed because of the greater access area per fish compared to massive blocks.
- Flounders in several layers per block are even more stuck together, but a gentle cracking made by the SEP will create shortcuts for the water to enter and the thawing time is about halved compared to massive block thawing.
- Blocks of any standard size from 7,5 kg to 50 kg can be disintegrated. The SEP is automatically adjusting to the very blocks it is fed with. Manual and automatic infeed possible. Capacity up to 6 ton per hour.

General Specifications – SEP block separator

| SEP - Separator | Supply voltage      | Power rating | Weight | Size mm |     |      |
|-----------------|---------------------|--------------|--------|---------|-----|------|
| Туре            | AC                  | kW           | Kg     | L       | W   | Н    |
| SEP-423         | 3 x 400V & PE/Hz 50 | 2            | 600    | 1442    | 812 | 1620 |