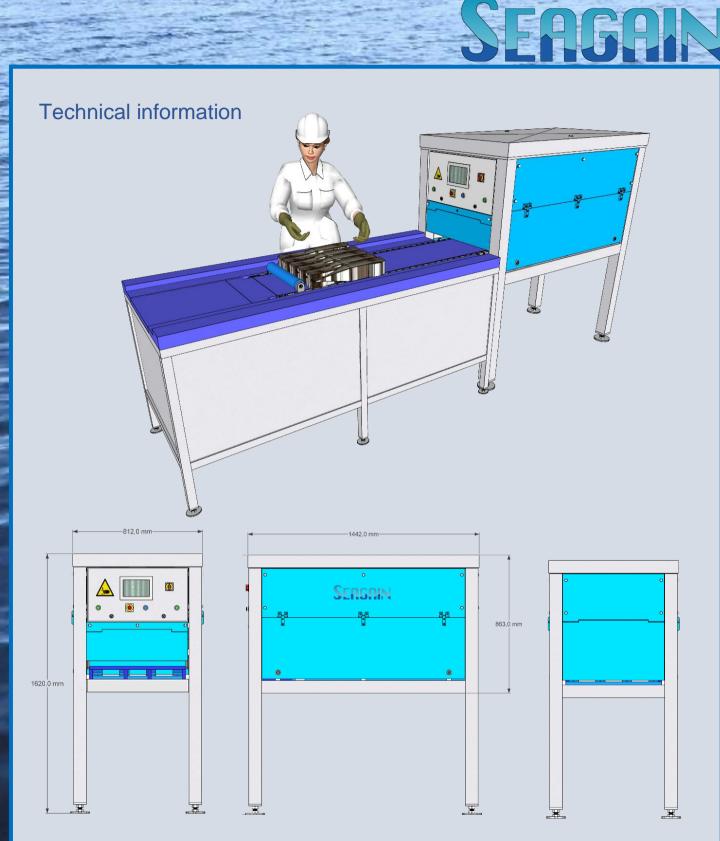

General Specifications – SEP block separator

| SEP - Separator | Supply voltage      | Power rating | Weight | Size mm |     |      |
|-----------------|---------------------|--------------|--------|---------|-----|------|
| Туре            | AC                  | kW           | Kg     | L       | W   | Н    |
| SEP-423         | 3 x 400V & PE/Hz 50 | 2            | 600    | 1442    | 812 | 1620 |