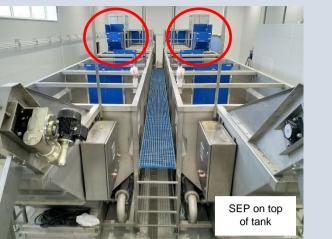

This is of great importance for the quality and yield.

- The larger the fish the greater the successrate. Large fish may disintegrate completely from the block, whereas smaller fish may stay a few stuck together yet ice between them is cracked already so they are easily thawed because of the greater access area per fish compared to massive blocks.
- Flounders in several layers per block are even more stuck together, but a gentle cracking made by the SEP will create shortcuts for the water to enter and the thawing time is about halved compared to massive block thawing.
- Blocks of any standard size from 7,5 kg to 50 kg can be disintegrated. The SEP is automatically adjusting to the very blocks it is fed with. Manual and automatic infeed possible. Capacity up to 6 ton per hour.