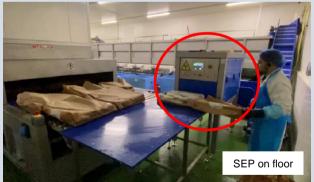

## **Description of the SEP block separator functionality.**

- Block frozen fish, typically tempered from -20°c to about -10°c, can now be disintegrated before further thawing. This is possible with the SEP separator !
- Plenty of power is used in the compact but strongly built machine. However the fish are not broken or bent. The fillets-to-be are unharmed.
- Thawing single fish is much easier than thawing massive blocks, this because of the larger surface area. Hence less warm water and no airblast is needed for the following thawing in water or seawater.

This is of great importance for the quality and yield.

- The larger the fish the greater the successrate. Large fish may disintegrate completely from the block, whereas smaller fish may stay a few stuck together yet ice between them is cracked already so they are easily thawed because of the greater access area per fish compared to massive blocks.
- Flounders in several layers per block are even more stuck together, but a gentle cracking made by the SEP will create shortcuts for the water to enter and the thawing time is about halved compared to massive block thawing.
- Blocks of any standard size from 7,5 kg to 50 kg can be disintegrated. The SEP is automatically adjusting to the very blocks it is fed with. Manual and automatic infeed possible. Capacity up to 6 ton per hour.

General Specifications – SEP block separator

| SEP - Separator | Supply voltage      | Power rating | Weight | Size mm |     |      |
|-----------------|---------------------|--------------|--------|---------|-----|------|
| Туре            | AC                  | kW           | Kg     | L       | W   | Н    |
| SEP-423         | 3 x 400V & PE/Hz 50 | 2            | 600    | 1442    | 812 | 1620 |