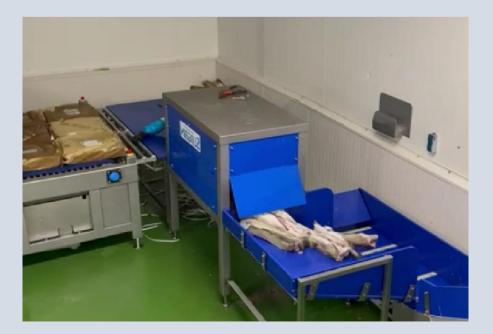

## **Description of the SEP block separator functionality.**

- Block frozen fish, typically tempered from -20°c to about -10°c, can now be disintegrated before further thawing. This is possible with the SEP separator !
- Plenty of power is used in the compact but strongly built machine. However the fish are not broken or bent. The fillets-to-be are unharmed.
- Thawing single fish is much easier than thawing massive blocks, this because of the larger surface area. Hence less warm water and no airblast is needed for the following thawing in water or seawater.

This is of great importance for the quality and yield.

- The larger the fish the greater the successrate. Large fish may disintegrate completely from the block, whereas smaller fish may stay a few stuck together yet ice between them is cracked already so they are easily thawed because of the greater access area per fish compared to massive blocks.
- Flounders in several layers per block are even more stuck together, but a gentle cracking made by the SEP will create shortcuts for the water to enter and the thawing time is about halved compared to massive block thawing.
- Blocks of any standard size from 7,5 kg to 50 kg can be disintegrated. The SEP is automatically adjusting to the very blocks it is fed with. Manual and automatic infeed possible. Capacity up to 6 ton per hour.