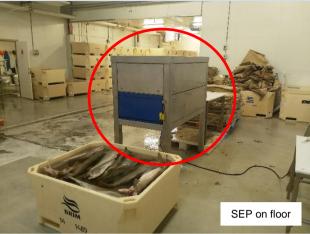

This is of great importance for the quality and yield.

- The larger the fish the greater the successrate. Large fish may disintegrate completely from the block, whereas smaller fish may stay a few stuck together yet ice between them is cracked already so they are easily thawed because of the greater access area per fish compared to massive blocks.
- Flounders in several layers per block are even more stuck together, but a gentle cracking made by the SEP will create shortcuts for the water to enter and the thawing time is about halved compared to massive block thawing.
- Blocks of any standard size from 7,5 kg to 50 kg can be disintegrated. The SEP is automatically adjusting to the very blocks it is fed with. Manual and automatic infeed possible. Capacity up to 6 ton per hour.